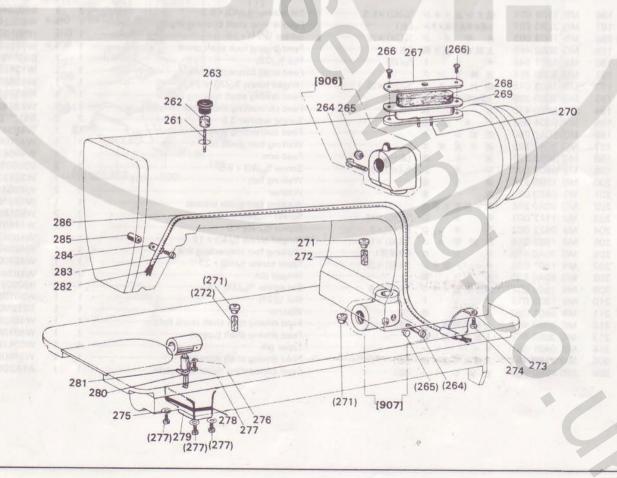

### ARM BED & ITS ACCESSORIES

| Fig. | 部    | 品コード<br>Parts No. |    | 剖   | В    | ng ng |    | 名                                       | Description                                            | 使用<br>Amt.<br>DY-<br>-12 | Req.<br>350 | 資材コード<br>Ref. No. |
|------|------|-------------------|----|-----|------|-------|----|-----------------------------------------|--------------------------------------------------------|--------------------------|-------------|-------------------|
| 1    |      | 1107 002          | 平  |     | ネ    |       | 2  |                                         | Screw 11/64(40) × 5.5                                  |                          | 1           | W500092H01        |
| 2    |      | 02A0584           | 天  | 秤   | カ    | 1     | -  |                                         | Thread take-up cover                                   | 9                        | 1           | A131C223H0        |
|      |      | 00A0 584          | 天  | 秤   | カ    | 15    | -  | *************************************** | Thread take-up cover                                   | - 1                      |             | A131C220H0        |
| 3    |      | 1108 001          | 頭  | ナシ  | 止    | メオ    | "  | %(40)×5.5 ·····                         | Set screw 11/64(40) × 5.5                              | 1                        | 1           | B503846H01        |
| 4    |      | 10A0 180          | Ξ  | "   | 目    | 米     | 掛  |                                         | ·····Three hole thread guide·····                      | 1                        | 1           | B409034H01        |
| 5    |      | 80A0 181          | 米  |     |      |       | 掛  | (7-L)                                   | Thread guide for arm                                   | 1                        | _           | W483484H01        |
|      |      | 43A0 181          | 米  |     |      |       | 掛  | (アーム)                                   | Thread guide for arm                                   | -                        | 1           | W487126H01        |
| 6    |      | 0909 003          | 丸  | 平   |      | 木     | "  | %(40)×6 ·······                         | Screw % <sub>4</sub> (40) × 6                          | . 2                      | 2           | W501901H01        |
| 7    |      | 1109 003          | 平  |     | ネ    |       | 2  | 1/4(40)×7 ·······                       | Screw 11/64(40) × 7                                    | 4                        | 4           | W500511H01        |
| 8    |      | 10A0 186          | 米  |     | 立    |       | 棒  | *************************************** | Spool pin                                              | - 1                      | 1           | W461744H01        |
| 9    |      | 42A1 880          | 横  |     |      |       | 蓋  |                                         | Arm side cover                                         |                          | 1           | A142D521H0        |
| 10   | M9   | 1522 001          | 頭  | ナシ  | 止    | ×A    | ジ  | %(28)×6 ·······                         | Set screw 15/64(28) × 6                                | 1                        | 1           | A142D245H0        |
| 11   | 0.75 | 1608 046          | 調  | 子   | ナ    | "     | 1  | 1/4 (40)                                | ·····Thread tension regulating thumb nut 1/4(40) ····· | . 1                      | 1           | W476469H01        |
| 12   |      | 60A0 802          |    | 1)  |      | 此     | ×  |                                         | Thumb nut revolution stopper                           | . 1                      | 1           | W476470H01        |
| 13   |      | 43C0 245          | 糸  | 調   | 子    | 15    | *  |                                         | Thread tension spring                                  |                          | 1           | W478173H01        |
| 14   | MM   | 11A0 556          | 脚  | 子   | Ш    | 押     | I  |                                         | Thread tension releasing disc                          |                          | 1           | W477611H01        |
| 15   | M9   | 0204 060          | F, |     |      |       | 2  |                                         | Thread tension releasing pin $\phi$ 2 × 28.4           |                          | 1           | B509216H01        |
| 16   | MF   | 10A0 555          | 調  |     | 子    |       |    |                                         | ·····Thread tension disc······                         |                          | 2           | W444059H01        |
| 17   | MF   | 10A0 553          | 調  |     | 子    | 1     | 棒  |                                         | ·····Thread tension stud·····                          | - 1                      | 1           | B419178H01        |
| 18   | MF   | 1280 187          | 糸  | 取   | 6)   | 25    | ネ  |                                         | ·····Thread take-up spring······                       | . 1                      | 1           | W486372H02        |
| 19   | MF   | 10A0 709          | 15 | ネ止  | メフ   | 1 95  | 1  |                                         | Thread tension regulator bushing                       | . 1                      | 1           | W453140H01        |
| 20   | M9   | 0901 002          | 平  |     | 木    |       | 3% |                                         | Screw % <sub>64</sub> (40) × 4                         |                          | 1           | W500741H01        |
| 901  | MF   | 12EO 210          | 上  | 米   | 調    | 颜     | 器  | (組)                                     | Thread tension regulator complete                      | . 1                      | 1           | W346065G07        |
| 21   | M9   | 1107 002          | 平  |     | ネ    |       | 3  |                                         | Screw 11/64(40) × 5.5                                  |                          | 2           | W500092H01        |
| 22   | MG   | 30A0 601          | 取  |     | 付    |       | 板  |                                         | Cloth guide plate                                      |                          | 1           | W483494H01        |
| 23   | M9   | 1106 011          | 丸  | Ш   | 1    | ネ     | 33 |                                         | Screw 11/64(40) × 8                                    |                          | 2           | W502948H01        |
| 24   | MF   | 2680 101          | 針  |     |      |       | 板  | B2.6(7mm)                               | Needle plate B2.6 (7 mm)                               | . 1                      | 1           | W322721H01        |
| 25   | M9   | 0604 002          | 平  |     | 木    |       | 2  |                                         | Screw 3/32(56) × 2.2 ·····                             |                          | 2           | B509070H01        |
| 26   | MF   | 10A0 471          | ス  | ~ 1 | 1) * | 坂バ    | ネ  |                                         | Spring for slide plate                                 |                          | 1           | B419207H01        |
| 27   | MG   | 30A0 470          | ス  | ~   |      | 1)    | 板  |                                         | Slide plate                                            |                          | 1           | B419208H02        |
| 902  | MF   | 80E0 470          | ス  | ~   |      | 1)    | 板  |                                         | Slide plate complete                                   |                          | 1           | W461757G02        |
| 28   | M9   | 1106 003          | 丸  | 平   | Ī.   | ネ     | "  |                                         | Screw 11/64(40) × 20                                   |                          | 1           | W500369H01        |
| 20   | MF   | 10A0 181          | *  |     |      |       | 掛  |                                         | Thread guide for face plate                            |                          | _           | W452151H01        |
| 29   | MG   | 43A1 181          | 糸  |     |      |       | 掛  | (面板)                                    | Thread guide for face plate                            |                          | 1           | W487127H01        |
| 30   | MG   | 30A1 830          | 面  |     |      |       | 板  |                                         | Face plate                                             |                          | 1           | W344935H01        |
| 31   |      | 1075 003          | 丸  | 4   | L    | ネ     | 3  |                                         | Screw M4 × 30                                          |                          | 1           | S901N854P30       |