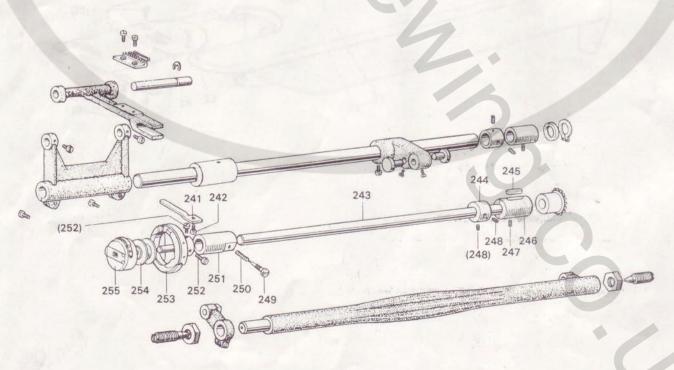

#### 2 本体関係

### ARM BED & ITS ACCESSORIES

| Fig. | 部    | 品コード<br>Parts No. |    | 剖   | В    | ng ng |    | 名                                       | Description                                            | 使用<br>Amt.<br>DY-<br>-12 | Req.<br>350 | 資材コード<br>Ref. No. |
|------|------|-------------------|----|-----|------|-------|----|-----------------------------------------|--------------------------------------------------------|--------------------------|-------------|-------------------|
| 1    |      | 1107 002          | 平  |     | ネ    |       | 2  |                                         | Screw 11/64(40) × 5.5                                  |                          | 1           | W500092H01        |
| 2    |      | 02A0584           | 天  | 秤   | カ    | 1     | -  |                                         | Thread take-up cover                                   | 9                        | 1           | A131C223H0        |
|      |      | 00A0 584          | 天  | 秤   | カ    | 15    | -  | *************************************** | Thread take-up cover                                   | - 1                      |             | A131C220H0        |
| 3    |      | 1108 001          | 頭  | ナシ  | 止    | メオ    | "  | %(40)×5.5 ·····                         | Set screw 11/64(40) × 5.5                              | 1                        | 1           | B503846H01        |
| 4    |      | 10A0 180          | Ξ  | "   | 目    | 米     | 掛  |                                         | ·····Three hole thread guide·····                      | 1                        | 1           | B409034H01        |
| 5    |      | 80A0 181          | 米  |     |      |       | 掛  | (7-L)                                   | Thread guide for arm                                   | 1                        | _           | W483484H01        |
|      |      | 43A0 181          | 米  |     |      |       | 掛  | (アーム)                                   | Thread guide for arm                                   | -                        | 1           | W487126H01        |
| 6    |      | 0909 003          | 丸  | 平   |      | 木     | "  | %(40)×6 ·······                         | Screw % <sub>4</sub> (40) × 6                          | . 2                      | 2           | W501901H01        |
| 7    |      | 1109 003          | 平  |     | ネ    |       | 2  | 1/4(40)×7 ·······                       | Screw 11/64(40) × 7                                    | 4                        | 4           | W500511H01        |
| 8    |      | 10A0 186          | 米  |     | 立    |       | 棒  | *************************************** | Spool pin                                              | - 1                      | 1           | W461744H01        |
| 9    |      | 42A1 880          | 横  |     |      |       | 蓋  |                                         | Arm side cover                                         |                          | 1           | A142D521H0        |
| 10   | M9   | 1522 001          | 頭  | ナシ  | 止    | ×A    | ジ  | %(28)×6 ·······                         | Set screw 15/64(28) × 6                                | 1                        | 1           | A142D245H0        |
| 11   | 0.75 | 1608 046          | 調  | 子   | ナ    | "     | 1  | 1/4 (40)                                | ·····Thread tension regulating thumb nut 1/4(40) ····· | . 1                      | 1           | W476469H01        |
| 12   |      | 60A0 802          |    | 1)  |      | 此     | ×  |                                         | Thumb nut revolution stopper                           | . 1                      | 1           | W476470H01        |
| 13   |      | 43C0 245          | 糸  | 調   | 子    | 15    | *  |                                         | Thread tension spring                                  |                          | 1           | W478173H01        |
| 14   | MM   | 11A0 556          | 脚  | 子   | Ш    | 押     | I  |                                         | Thread tension releasing disc                          |                          | 1           | W477611H01        |
| 15   | M9   | 0204 060          | F, |     |      |       | 2  |                                         | Thread tension releasing pin $\phi$ 2 × 28.4           |                          | 1           | B509216H01        |
| 16   | MF   | 10A0 555          | 調  |     | 子    |       |    |                                         | ·····Thread tension disc······                         |                          | 2           | W444059H01        |
| 17   | MF   | 10A0 553          | 調  |     | 子    | 1     | 棒  |                                         | ·····Thread tension stud·····                          | - 1                      | 1           | B419178H01        |
| 18   | MF   | 1280 187          | 糸  | 取   | 6)   | 25    | ネ  |                                         | ·····Thread take-up spring······                       | . 1                      | 1           | W486372H02        |
| 19   | MF   | 10A0 709          | 15 | ネ止  | メフ   | 1 95  | 1  |                                         | Thread tension regulator bushing                       | . 1                      | 1           | W453140H01        |
| 20   | M9   | 0901 002          | 平  |     | 木    |       | 3% |                                         | Screw % <sub>64</sub> (40) × 4                         |                          | 1           | W500741H01        |
| 901  | MF   | 12EO 210          | 上  | 米   | 調    | 颜     | 器  | (組)                                     | Thread tension regulator complete                      | . 1                      | 1           | W346065G07        |
| 21   | M9   | 1107 002          | 平  |     | ネ    |       | 3  |                                         | Screw 11/64(40) × 5.5                                  |                          | 2           | W500092H01        |
| 22   | MG   | 30A0 601          | 取  |     | 付    |       | 板  |                                         | Cloth guide plate                                      |                          | 1           | W483494H01        |
| 23   | M9   | 1106 011          | 丸  | Ш   | 1    | ネ     | 33 |                                         | Screw 11/64(40) × 8                                    |                          | 2           | W502948H01        |
| 24   | MF   | 2680 101          | 針  |     |      |       | 板  | B2.6(7mm)                               | Needle plate B2.6 (7 mm)                               | . 1                      | 1           | W322721H01        |
| 25   | M9   | 0604 002          | 平  |     | 木    |       | 2  |                                         | Screw 3/32(56) × 2.2 ·····                             |                          | 2           | B509070H01        |
| 26   | MF   | 10A0 471          | ス  | ~ 1 | 1) * | 坂バ    | ネ  |                                         | Spring for slide plate                                 |                          | 1           | B419207H01        |
| 27   | MG   | 30A0 470          | ス  | ~   |      | 1)    | 板  |                                         | Slide plate                                            |                          | 1           | B419208H02        |
| 902  | MF   | 80E0 470          | ス  | ~   |      | 1)    | 板  |                                         | Slide plate complete                                   |                          | 1           | W461757G02        |
| 28   | M9   | 1106 003          | 丸  | 平   | Ī.   | ネ     | "  |                                         | Screw 11/64(40) × 20                                   |                          | 1           | W500369H01        |
| 20   | MF   | 10A0 181          | *  |     |      |       | 掛  |                                         | Thread guide for face plate                            |                          | _           | W452151H01        |
| 29   | MG   | 43A1 181          | 糸  |     |      |       | 掛  | (面板)                                    | Thread guide for face plate                            |                          | 1           | W487127H01        |
| 30   | MG   | 30A1 830          | 面  |     |      |       | 板  |                                         | Face plate                                             |                          | 1           | W344935H01        |
| 31   |      | 1075 003          | 丸  | 4   | L    | ネ     | 3  |                                         | Screw M4 × 30                                          |                          | 1           | S901N854P30       |