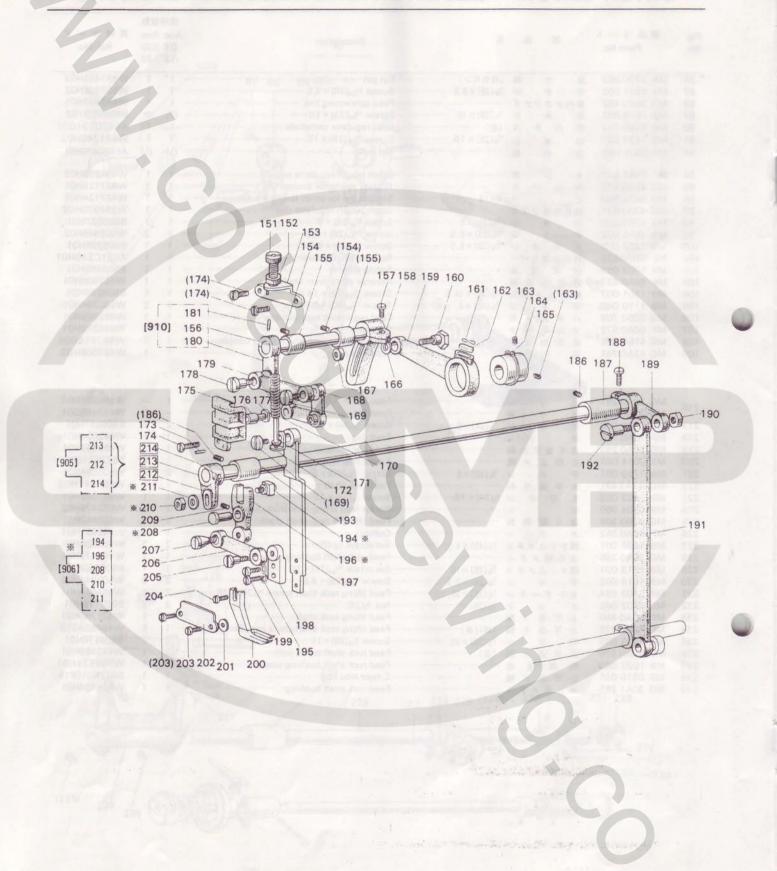

#### 2 本体関係

### ARM BED & ITS ACCESSORIES

| Fig. | 部    | 品コード<br>Parts No. |    | 剖   | В    | ng ng |    | 名                                       | Description                                            | 使用<br>Amt.<br>DY-<br>-12 | Req.<br>350 | 資材コード<br>Ref. No. |
|------|------|-------------------|----|-----|------|-------|----|-----------------------------------------|--------------------------------------------------------|--------------------------|-------------|-------------------|
| 1    |      | 1107 002          | 平  |     | ネ    |       | 2  |                                         | Screw 11/64(40) × 5.5                                  |                          | 1           | W500092H01        |
| 2    |      | 02A0584           | 天  | 秤   | カ    | 1     | -  |                                         | Thread take-up cover                                   | 9                        | 1           | A131C223H0        |
|      |      | 00A0 584          | 天  | 秤   | カ    | 15    | -  | *************************************** | Thread take-up cover                                   | - 1                      |             | A131C220H0        |
| 3    |      | 1108 001          | 頭  | ナシ  | 止    | メオ    | "  | %(40)×5.5 ·····                         | Set screw 11/64(40) × 5.5                              | 1                        | 1           | B503846H01        |
| 4    |      | 10A0 180          | Ξ  | "   | 目    | 米     | 掛  |                                         | ·····Three hole thread guide·····                      | 1                        | 1           | B409034H01        |
| 5    |      | 80A0 181          | 米  |     |      |       | 掛  | (7-L)                                   | Thread guide for arm                                   | 1                        | _           | W483484H01        |
|      |      | 43A0 181          | 米  |     |      |       | 掛  | (アーム)                                   | Thread guide for arm                                   | -                        | 1           | W487126H01        |
| 6    |      | 0909 003          | 丸  | 平   |      | 木     | "  | %(40)×6 ·······                         | Screw % <sub>4</sub> (40) × 6                          | . 2                      | 2           | W501901H01        |
| 7    |      | 1109 003          | 平  |     | ネ    |       | 2  | 1/4(40)×7 ·······                       | Screw 11/64(40) × 7                                    | 4                        | 4           | W500511H01        |
| 8    |      | 10A0 186          | 米  |     | 立    |       | 棒  | *************************************** | Spool pin                                              | - 1                      | 1           | W461744H01        |
| 9    |      | 42A1 880          | 横  |     |      |       | 蓋  |                                         | Arm side cover                                         |                          | 1           | A142D521H0        |
| 10   | M9   | 1522 001          | 頭  | ナシ  | 止    | ×A    | ジ  | %(28)×6 ·······                         | Set screw 15/64(28) × 6                                | 1                        | 1           | A142D245H0        |
| 11   | 0.75 | 1608 046          | 調  | 子   | ナ    | "     | 1  | 1/4 (40)                                | ·····Thread tension regulating thumb nut 1/4(40) ····· | . 1                      | 1           | W476469H01        |
| 12   |      | 60A0 802          |    | 1)  |      | 此     | ×  |                                         | Thumb nut revolution stopper                           | . 1                      | 1           | W476470H01        |
| 13   |      | 43C0 245          | 糸  | 調   | 子    | 15    | *  |                                         | Thread tension spring                                  |                          | 1           | W478173H01        |
| 14   | MM   | 11A0 556          | 脚  | 子   | Ш    | 押     | I  |                                         | Thread tension releasing disc                          |                          | 1           | W477611H01        |
| 15   | M9   | 0204 060          | F, |     |      |       | 2  |                                         | Thread tension releasing pin $\phi$ 2 × 28.4           |                          | 1           | B509216H01        |
| 16   | MF   | 10A0 555          | 調  |     | 子    |       |    |                                         | ·····Thread tension disc······                         |                          | 2           | W444059H01        |
| 17   | MF   | 10A0 553          | 調  |     | 子    | 1     | 棒  |                                         | ·····Thread tension stud·····                          | - 1                      | 1           | B419178H01        |
| 18   | MF   | 1280 187          | 糸  | 取   | 6)   | 25    | ネ  |                                         | ·····Thread take-up spring······                       | . 1                      | 1           | W486372H02        |
| 19   | MF   | 10A0 709          | 15 | ネ止  | メフ   | 1 95  | 1  |                                         | Thread tension regulator bushing                       | . 1                      | 1           | W453140H01        |
| 20   | M9   | 0901 002          | 平  |     | 木    |       | 3% |                                         | Screw % <sub>64</sub> (40) × 4                         |                          | 1           | W500741H01        |
| 901  | MF   | 12EO 210          | 上  | 米   | 調    | 颜     | 器  | (組)                                     | Thread tension regulator complete                      | . 1                      | 1           | W346065G07        |
| 21   | M9   | 1107 002          | 平  |     | ネ    |       | 3  |                                         | Screw 11/64(40) × 5.5                                  |                          | 2           | W500092H01        |
| 22   | MG   | 30A0 601          | 取  |     | 付    |       | 板  |                                         | Cloth guide plate                                      |                          | 1           | W483494H01        |
| 23   | M9   | 1106 011          | 丸  | Ш   | 1    | ネ     | 33 |                                         | Screw 11/64(40) × 8                                    |                          | 2           | W502948H01        |
| 24   | MF   | 2680 101          | 針  |     |      |       | 板  | B2.6(7mm)                               | Needle plate B2.6 (7 mm)                               | . 1                      | 1           | W322721H01        |
| 25   | M9   | 0604 002          | 平  |     | 木    |       | 2  |                                         | Screw 3/32(56) × 2.2 ·····                             |                          | 2           | B509070H01        |
| 26   | MF   | 10A0 471          | ス  | ~ 1 | 1) * | 坂バ    | ネ  |                                         | Spring for slide plate                                 |                          | 1           | B419207H01        |
| 27   | MG   | 30A0 470          | ス  | ~   |      | 1)    | 板  |                                         | Slide plate                                            |                          | 1           | B419208H02        |
| 902  | MF   | 80E0 470          | ス  | ~   |      | 1)    | 板  |                                         | Slide plate complete                                   |                          | 1           | W461757G02        |
| 28   | M9   | 1106 003          | 丸  | 平   | Ī.   | ネ     | "  |                                         | Screw 11/64(40) × 20                                   |                          | 1           | W500369H01        |
| 20   | MF   | 10A0 181          | *  |     |      |       | 掛  |                                         | Thread guide for face plate                            |                          | _           | W452151H01        |
| 29   | MG   | 43A1 181          | 糸  |     |      |       | 掛  | (面板)                                    | Thread guide for face plate                            |                          | 1           | W487127H01        |
| 30   | MG   | 30A1 830          | 面  |     |      |       | 板  |                                         | Face plate                                             |                          | 1           | W344935H01        |
| 31   |      | 1075 003          | 丸  | 4   | L    | ネ     | 3  |                                         | Screw M4 × 30                                          |                          | 1           | S901N854P30       |