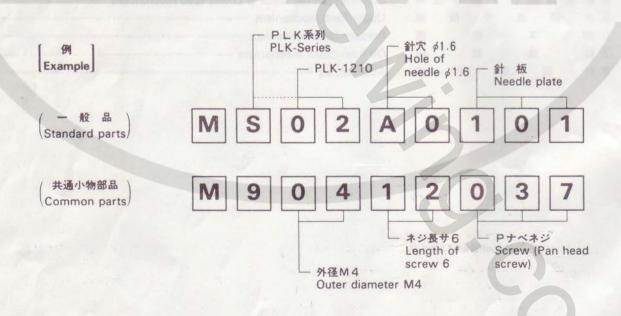

#### ミシン用部品コード採番基準 MITSUBISHI SPARE PARTS No. Designation system

注:※欄には英文字(A,B,·····X,Y,Z) が入る。 Remarks: Alphbet (A,B·····X,Y,Z) should be taken at ※ mark.

注:一般品についての機種形名は、その部品が最初に使用された機種形名を示します。従って長期に亘る場合は、機種の改廃が行われるため、当初の機種以外の機種で使用されている場合があります。
Sewing machine Models, of Standard Parts are indicated model of

these parts are registered firstry. Parts are used for not only the indicated model, but olso another models, in reason of New development, Inprovement after.