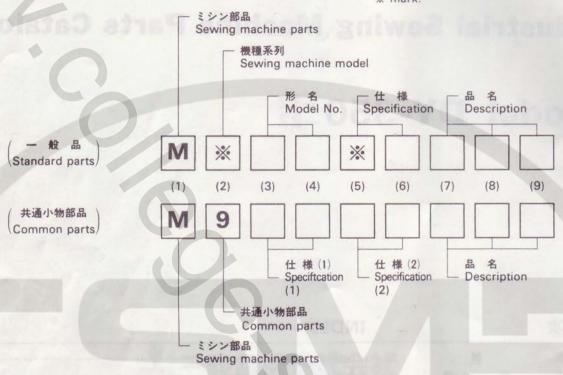

#### ミシン用部品コード採番基準 MITSUBISHI SPARE PARTS No. Designation system

注:※欄には英文字(A,B,·····X,Y,Z) が入る。 Remarks: Alphbet (A,B·····X,Y,Z) should be taken at ※ mark.

注:一般品についての機種形名は、その部品が最初に使用された機種形名を示します。従って長期に亘る場合は、機種の改廃が行われるため、当初の機種以外の機種で使用されている場合があります。
Sewing machine Models, of Standard Parts are indicated model of

these parts are registered firstry. Parts are used for not only the indicated model, but olso another models, in reason of New development, Inprovement after.