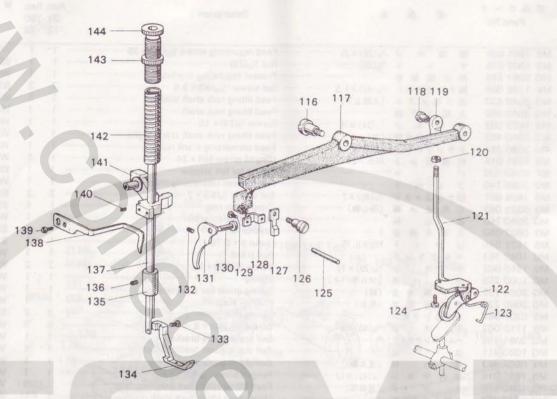

### ARM BED & ITS ACCESSORIES

| Fig. | 部    | 品コード<br>Parts No. |    | 剖   | В    | ng ng |    | 名                                       | Description                                            | 使用<br>Amt.<br>DY-<br>-12 | Req.<br>350 | 資材コード<br>Ref. No. |
|------|------|-------------------|----|-----|------|-------|----|-----------------------------------------|--------------------------------------------------------|--------------------------|-------------|-------------------|
| 1    |      | 1107 002          | 平  |     | ネ    |       | 2  |                                         | Screw 11/64(40) × 5.5                                  |                          | 1           | W500092H01        |
| 2    |      | 02A0584           | 天  | 秤   | カ    | 1     | -  |                                         | Thread take-up cover                                   | 9                        | 1           | A131C223H0        |
|      |      | 00A0 584          | 天  | 秤   | カ    | 15    | -  | *************************************** | Thread take-up cover                                   | - 1                      |             | A131C220H0        |
| 3    |      | 1108 001          | 頭  | ナシ  | 止    | メオ    | "  | %(40)×5.5 ·····                         | Set screw 11/64(40) × 5.5                              | 1                        | 1           | B503846H01        |
| 4    |      | 10A0 180          | Ξ  | "   | 目    | 米     | 掛  |                                         | ·····Three hole thread guide·····                      | 1                        | 1           | B409034H01        |
| 5    |      | 80A0 181          | 米  |     |      |       | 掛  | (7-L)                                   | Thread guide for arm                                   | 1                        | _           | W483484H01        |
|      |      | 43A0 181          | 米  |     |      |       | 掛  | (アーム)                                   | Thread guide for arm                                   | -                        | 1           | W487126H01        |
| 6    |      | 0909 003          | 丸  | 平   |      | 木     | "  | %(40)×6 ·······                         | Screw % <sub>4</sub> (40) × 6                          | . 2                      | 2           | W501901H01        |
| 7    |      | 1109 003          | 平  |     | ネ    |       | 2  | 1/4(40)×7 ·······                       | Screw 11/64(40) × 7                                    | 4                        | 4           | W500511H01        |
| 8    |      | 10A0 186          | 米  |     | 立    |       | 棒  | *************************************** | Spool pin                                              | - 1                      | 1           | W461744H01        |
| 9    |      | 42A1 880          | 横  |     |      |       | 蓋  |                                         | Arm side cover                                         |                          | 1           | A142D521H0        |
| 10   | M9   | 1522 001          | 頭  | ナシ  | 止    | ×A    | ジ  | %(28)×6 ·······                         | Set screw 15/64(28) × 6                                | 1                        | 1           | A142D245H0        |
| 11   | 0.75 | 1608 046          | 調  | 子   | ナ    | "     | 1  | 1/4 (40)                                | ·····Thread tension regulating thumb nut 1/4(40) ····· | . 1                      | 1           | W476469H01        |
| 12   |      | 60A0 802          |    | 1)  |      | 此     | ×  |                                         | Thumb nut revolution stopper                           | . 1                      | 1           | W476470H01        |
| 13   |      | 43C0 245          | 糸  | 調   | 子    | 15    | *  |                                         | Thread tension spring                                  |                          | 1           | W478173H01        |
| 14   | MM   | 11A0 556          | 脚  | 子   | Ш    | 押     | I  |                                         | Thread tension releasing disc                          |                          | 1           | W477611H01        |
| 15   | M9   | 0204 060          | F, |     |      |       | 2  |                                         | Thread tension releasing pin $\phi$ 2 × 28.4           |                          | 1           | B509216H01        |
| 16   | MF   | 10A0 555          | 調  |     | 子    |       |    |                                         | ·····Thread tension disc······                         |                          | 2           | W444059H01        |
| 17   | MF   | 10A0 553          | 調  |     | 子    | 1     | 棒  |                                         | ·····Thread tension stud·····                          | - 1                      | 1           | B419178H01        |
| 18   | MF   | 1280 187          | 糸  | 取   | 6)   | 25    | ネ  |                                         | ·····Thread take-up spring······                       | . 1                      | 1           | W486372H02        |
| 19   | MF   | 10A0 709          | 15 | ネ止  | メフ   | 1 95  | 1  |                                         | Thread tension regulator bushing                       | . 1                      | 1           | W453140H01        |
| 20   | M9   | 0901 002          | 平  |     | 木    |       | 3% |                                         | Screw % <sub>64</sub> (40) × 4                         |                          | 1           | W500741H01        |
| 901  | MF   | 12EO 210          | 上  | 米   | 調    | 颜     | 器  | (組)                                     | Thread tension regulator complete                      | . 1                      | 1           | W346065G07        |
| 21   | M9   | 1107 002          | 平  |     | ネ    |       | 3  |                                         | Screw 11/64(40) × 5.5                                  |                          | 2           | W500092H01        |
| 22   | MG   | 30A0 601          | 取  |     | 付    |       | 板  |                                         | Cloth guide plate                                      |                          | 1           | W483494H01        |
| 23   | M9   | 1106 011          | 丸  | Ш   | 1    | ネ     | 33 |                                         | Screw 11/64(40) × 8                                    |                          | 2           | W502948H01        |
| 24   | MF   | 2680 101          | 針  |     |      |       | 板  | B2.6(7mm)                               | Needle plate B2.6 (7 mm)                               | . 1                      | 1           | W322721H01        |
| 25   | M9   | 0604 002          | 平  |     | 木    |       | 2  |                                         | Screw 3/32(56) × 2.2 ·····                             |                          | 2           | B509070H01        |
| 26   | MF   | 10A0 471          | ス  | ~ 1 | 1) * | 坂バ    | ネ  |                                         | Spring for slide plate                                 |                          | 1           | B419207H01        |
| 27   | MG   | 30A0 470          | ス  | ~   |      | 1)    | 板  |                                         | Slide plate                                            |                          | 1           | B419208H02        |
| 902  | MF   | 80E0 470          | ス  | ~   |      | 1)    | 板  |                                         | Slide plate complete                                   |                          | 1           | W461757G02        |
| 28   | M9   | 1106 003          | 丸  | 平   | Ī.   | ネ     | "  |                                         | Screw 11/64(40) × 20                                   |                          | 1           | W500369H01        |
| 20   | MF   | 10A0 181          | *  |     |      |       | 掛  |                                         | Thread guide for face plate                            |                          | _           | W452151H01        |
| 29   | MG   | 43A1 181          | 糸  |     |      |       | 掛  | (面板)                                    | Thread guide for face plate                            |                          | 1           | W487127H01        |
| 30   | MG   | 30A1 830          | 面  |     |      |       | 板  |                                         | Face plate                                             |                          | 1           | W344935H01        |
| 31   |      | 1075 003          | 丸  | 4   | L    | ネ     | 3  |                                         | Screw M4 × 30                                          |                          | 1           | S901N854P30       |