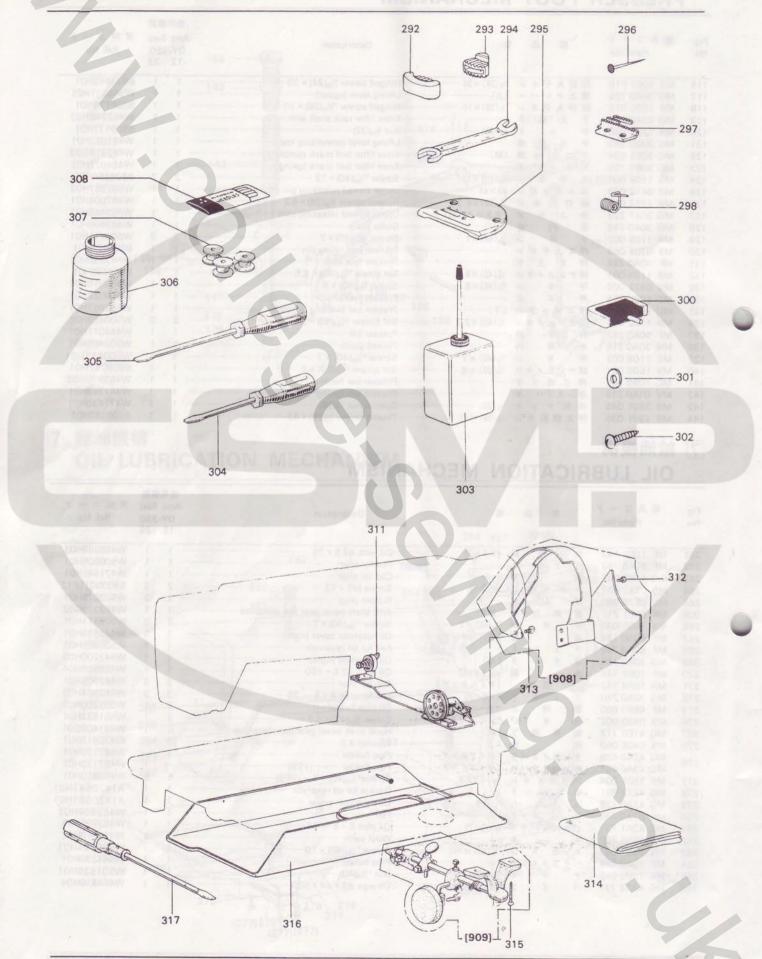

### ARM BED & ITS ACCESSORIES

| Fig. | 部    | 品コード<br>Parts No. |    | 剖   | В    | ng ng |    | 名                                       | Description                                            | 使用<br>Amt.<br>DY-<br>-12 | Req.<br>350 | 資材コード<br>Ref. No. |
|------|------|-------------------|----|-----|------|-------|----|-----------------------------------------|--------------------------------------------------------|--------------------------|-------------|-------------------|
| 1    |      | 1107 002          | 平  |     | ネ    |       | 2  |                                         | Screw 11/64(40) × 5.5                                  |                          | 1           | W500092H01        |
| 2    |      | 02A0584           | 天  | 秤   | カ    | 1     | -  |                                         | Thread take-up cover                                   | 9                        | 1           | A131C223H0        |
|      |      | 00A0 584          | 天  | 秤   | カ    | 15    | -  | *************************************** | Thread take-up cover                                   | - 1                      |             | A131C220H0        |
| 3    |      | 1108 001          | 頭  | ナシ  | 止    | メオ    | "  | %(40)×5.5 ·····                         | Set screw 11/64(40) × 5.5                              | 1                        | 1           | B503846H01        |
| 4    |      | 10A0 180          | Ξ  | "   | 目    | 米     | 掛  |                                         | ·····Three hole thread guide·····                      | 1                        | 1           | B409034H01        |
| 5    |      | 80A0 181          | 米  |     |      |       | 掛  | (7-L)                                   | Thread guide for arm                                   | 1                        | _           | W483484H01        |
|      |      | 43A0 181          | 米  |     |      |       | 掛  | (アーム)                                   | Thread guide for arm                                   | -                        | 1           | W487126H01        |
| 6    |      | 0909 003          | 丸  | 平   |      | 木     | "  | %(40)×6 ·······                         | Screw % <sub>4</sub> (40) × 6                          | . 2                      | 2           | W501901H01        |
| 7    |      | 1109 003          | 平  |     | ネ    |       | 2  | 1/4(40)×7 ·······                       | Screw 11/64(40) × 7                                    | 4                        | 4           | W500511H01        |
| 8    |      | 10A0 186          | 米  |     | 立    |       | 棒  | *************************************** | Spool pin                                              | - 1                      | 1           | W461744H01        |
| 9    |      | 42A1 880          | 横  |     |      |       | 蓋  |                                         | Arm side cover                                         |                          | 1           | A142D521H0        |
| 10   | M9   | 1522 001          | 頭  | ナシ  | 止    | ×A    | ジ  | %(28)×6 ·······                         | Set screw 15/64(28) × 6                                | 1                        | 1           | A142D245H0        |
| 11   | 0.75 | 1608 046          | 調  | 子   | ナ    | "     | 1  | 1/4 (40)                                | ·····Thread tension regulating thumb nut 1/4(40) ····· | . 1                      | 1           | W476469H01        |
| 12   |      | 60A0 802          |    | 1)  |      | 此     | ×  |                                         | Thumb nut revolution stopper                           | . 1                      | 1           | W476470H01        |
| 13   |      | 43C0 245          | 糸  | 調   | 子    | 15    | *  |                                         | Thread tension spring                                  |                          | 1           | W478173H01        |
| 14   | MM   | 11A0 556          | 脚  | 子   | Ш    | 押     | I  |                                         | Thread tension releasing disc                          |                          | 1           | W477611H01        |
| 15   | M9   | 0204 060          | F, |     |      |       | 2  |                                         | Thread tension releasing pin $\phi$ 2 × 28.4           |                          | 1           | B509216H01        |
| 16   | MF   | 10A0 555          | 調  |     | 子    |       |    |                                         | ·····Thread tension disc······                         |                          | 2           | W444059H01        |
| 17   | MF   | 10A0 553          | 調  |     | 子    | 1     | 棒  |                                         | ·····Thread tension stud·····                          | - 1                      | 1           | B419178H01        |
| 18   | MF   | 1280 187          | 糸  | 取   | 6)   | 25    | ネ  |                                         | ·····Thread take-up spring······                       | . 1                      | 1           | W486372H02        |
| 19   | MF   | 10A0 709          | 15 | ネ止  | メフ   | 1 95  | 1  |                                         | Thread tension regulator bushing                       | . 1                      | 1           | W453140H01        |
| 20   | M9   | 0901 002          | 平  |     | 木    |       | 3% |                                         | Screw % <sub>64</sub> (40) × 4                         |                          | 1           | W500741H01        |
| 901  | MF   | 12EO 210          | 上  | 米   | 調    | 颜     | 器  | (組)                                     | Thread tension regulator complete                      | . 1                      | 1           | W346065G07        |
| 21   | M9   | 1107 002          | 平  |     | ネ    |       | 3  |                                         | Screw 11/64(40) × 5.5                                  |                          | 2           | W500092H01        |
| 22   | MG   | 30A0 601          | 取  |     | 付    |       | 板  |                                         | Cloth guide plate                                      |                          | 1           | W483494H01        |
| 23   | M9   | 1106 011          | 丸  | Ш   | 1    | ネ     | 33 |                                         | Screw 11/64(40) × 8                                    |                          | 2           | W502948H01        |
| 24   | MF   | 2680 101          | 針  |     |      |       | 板  | B2.6(7mm)                               | Needle plate B2.6 (7 mm)                               | . 1                      | 1           | W322721H01        |
| 25   | M9   | 0604 002          | 平  |     | 木    |       | 2  |                                         | Screw 3/32(56) × 2.2 ·····                             |                          | 2           | B509070H01        |
| 26   | MF   | 10A0 471          | ス  | ~ 1 | 1) * | 坂バ    | ネ  |                                         | Spring for slide plate                                 |                          | 1           | B419207H01        |
| 27   | MG   | 30A0 470          | ス  | ~   |      | 1)    | 板  |                                         | Slide plate                                            |                          | 1           | B419208H02        |
| 902  | MF   | 80E0 470          | ス  | ~   |      | 1)    | 板  |                                         | Slide plate complete                                   |                          | 1           | W461757G02        |
| 28   | M9   | 1106 003          | 丸  | 平   | Ī.   | ネ     | "  |                                         | Screw 11/64(40) × 20                                   |                          | 1           | W500369H01        |
| 20   | MF   | 10A0 181          | *  |     |      |       | 掛  |                                         | Thread guide for face plate                            |                          | _           | W452151H01        |
| 29   | MG   | 43A1 181          | 糸  |     |      |       | 掛  | (面板)                                    | Thread guide for face plate                            |                          | 1           | W487127H01        |
| 30   | MG   | 30A1 830          | 面  |     |      |       | 板  |                                         | Face plate                                             |                          | 1           | W344935H01        |
| 31   |      | 1075 003          | 丸  | 4   | L    | ネ     | 3  |                                         | Screw M4 × 30                                          |                          | 1           | S901N854P30       |