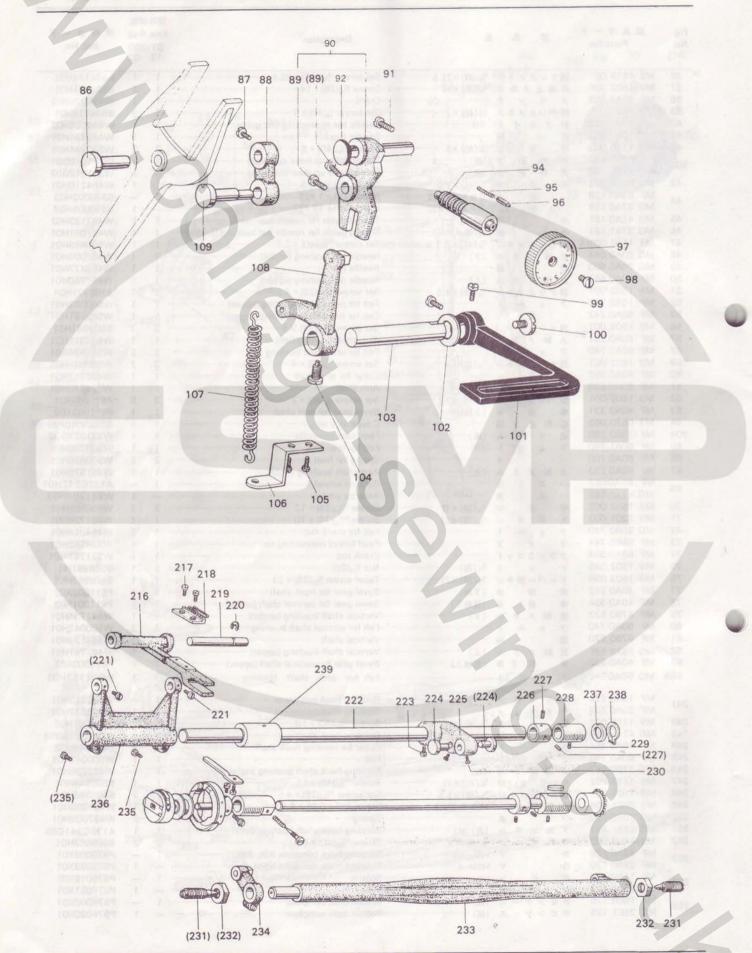

#### 2 本体関係

### ARM BED & ITS ACCESSORIES

| Fig. | 部    | 品コード<br>Parts No. |    | 剖   | В    | ng ng |    | 名                                       | Description                                            | 使用<br>Amt.<br>DY-<br>-12 | Req.<br>350 | 資材コード<br>Ref. No. |
|------|------|-------------------|----|-----|------|-------|----|-----------------------------------------|--------------------------------------------------------|--------------------------|-------------|-------------------|
| 1    |      | 1107 002          | 平  |     | ネ    |       | 2  |                                         | Screw 11/64(40) × 5.5                                  |                          | 1           | W500092H01        |
| 2    |      | 02A0584           | 天  | 秤   | カ    | 1     | -  |                                         | Thread take-up cover                                   | 9                        | 1           | A131C223H0        |
|      |      | 00A0 584          | 天  | 秤   | カ    | 15    | -  | *************************************** | Thread take-up cover                                   | - 1                      |             | A131C220H0        |
| 3    |      | 1108 001          | 頭  | ナシ  | 止    | メオ    | "  | %(40)×5.5 ·····                         | Set screw 11/64(40) × 5.5                              | 1                        | 1           | B503846H01        |
| 4    |      | 10A0 180          | Ξ  | "   | 目    | 米     | 掛  |                                         | ·····Three hole thread guide·····                      | 1                        | 1           | B409034H01        |
| 5    |      | 80A0 181          | 米  |     |      |       | 掛  | (7-L)                                   | Thread guide for arm                                   | 1                        | _           | W483484H01        |
|      |      | 43A0 181          | 米  |     |      |       | 掛  | (アーム)                                   | Thread guide for arm                                   | -                        | 1           | W487126H01        |
| 6    |      | 0909 003          | 丸  | 平   |      | 木     | "  | %(40)×6 ·······                         | Screw % <sub>4</sub> (40) × 6                          | . 2                      | 2           | W501901H01        |
| 7    |      | 1109 003          | 平  |     | ネ    |       | 2  | 1/4(40)×7 ·······                       | Screw 11/64(40) × 7                                    | 4                        | 4           | W500511H01        |
| 8    |      | 10A0 186          | 米  |     | 立    |       | 棒  | *************************************** | Spool pin                                              | - 1                      | 1           | W461744H01        |
| 9    |      | 42A1 880          | 横  |     |      |       | 蓋  |                                         | Arm side cover                                         |                          | 1           | A142D521H0        |
| 10   | M9   | 1522 001          | 頭  | ナシ  | 止    | ×A    | ジ  | %(28)×6 ·······                         | Set screw 15/64(28) × 6                                | 1                        | 1           | A142D245H0        |
| 11   | 0.75 | 1608 046          | 調  | 子   | ナ    | "     | 1  | 1/4 (40)                                | ·····Thread tension regulating thumb nut 1/4(40) ····· | . 1                      | 1           | W476469H01        |
| 12   |      | 60A0 802          |    | 1)  |      | 此     | ×  |                                         | Thumb nut revolution stopper                           | . 1                      | 1           | W476470H01        |
| 13   |      | 43C0 245          | 糸  | 調   | 子    | 15    | *  |                                         | Thread tension spring                                  |                          | 1           | W478173H01        |
| 14   | MM   | 11A0 556          | 脚  | 子   | Ш    | 押     | I  |                                         | Thread tension releasing disc                          |                          | 1           | W477611H01        |
| 15   | M9   | 0204 060          | F, |     |      |       | 2  |                                         | Thread tension releasing pin $\phi$ 2 × 28.4           |                          | 1           | B509216H01        |
| 16   | MF   | 10A0 555          | 調  |     | 子    |       |    |                                         | ·····Thread tension disc······                         |                          | 2           | W444059H01        |
| 17   | MF   | 10A0 553          | 調  |     | 子    | 1     | 棒  |                                         | ·····Thread tension stud·····                          | - 1                      | 1           | B419178H01        |
| 18   | MF   | 1280 187          | 糸  | 取   | 6)   | 25    | ネ  |                                         | ·····Thread take-up spring······                       | . 1                      | 1           | W486372H02        |
| 19   | MF   | 10A0 709          | 15 | ネ止  | メフ   | 1 95  | 1  |                                         | Thread tension regulator bushing                       | . 1                      | 1           | W453140H01        |
| 20   | M9   | 0901 002          | 平  |     | 木    |       | 3% |                                         | Screw % <sub>64</sub> (40) × 4                         |                          | 1           | W500741H01        |
| 901  | MF   | 12EO 210          | 上  | 米   | 調    | 颜     | 器  | (組)                                     | Thread tension regulator complete                      | . 1                      | 1           | W346065G07        |
| 21   | M9   | 1107 002          | 平  |     | ネ    |       | 3  |                                         | Screw 11/64(40) × 5.5                                  |                          | 2           | W500092H01        |
| 22   | MG   | 30A0 601          | 取  |     | 付    |       | 板  |                                         | Cloth guide plate                                      |                          | 1           | W483494H01        |
| 23   | M9   | 1106 011          | 丸  | Ш   | 1    | ネ     | 33 |                                         | Screw 11/64(40) × 8                                    |                          | 2           | W502948H01        |
| 24   | MF   | 2680 101          | 針  |     |      |       | 板  | B2.6(7mm)                               | Needle plate B2.6 (7 mm)                               | . 1                      | 1           | W322721H01        |
| 25   | M9   | 0604 002          | 平  |     | 木    |       | 2  |                                         | Screw 3/32(56) × 2.2 ·····                             |                          | 2           | B509070H01        |
| 26   | MF   | 10A0 471          | ス  | ~ 1 | 1) * | 坂バ    | ネ  |                                         | Spring for slide plate                                 |                          | 1           | B419207H01        |
| 27   | MG   | 30A0 470          | ス  | ~   |      | 1)    | 板  |                                         | Slide plate                                            |                          | 1           | B419208H02        |
| 902  | MF   | 80E0 470          | ス  | ~   |      | 1)    | 板  |                                         | Slide plate complete                                   |                          | 1           | W461757G02        |
| 28   | M9   | 1106 003          | 丸  | 平   | Ī.   | ネ     | "  |                                         | Screw 11/64(40) × 20                                   |                          | 1           | W500369H01        |
| 20   | MF   | 10A0 181          | *  |     |      |       | 掛  |                                         | Thread guide for face plate                            |                          | _           | W452151H01        |
| 29   | MG   | 43A1 181          | 糸  |     |      |       | 掛  | (面板)                                    | Thread guide for face plate                            |                          | 1           | W487127H01        |
| 30   | MG   | 30A1 830          | 面  |     |      |       | 板  |                                         | Face plate                                             |                          | 1           | W344935H01        |
| 31   |      | 1075 003          | 丸  | 4   | L    | ネ     | 3  |                                         | Screw M4 × 30                                          |                          | 1           | S901N854P30       |