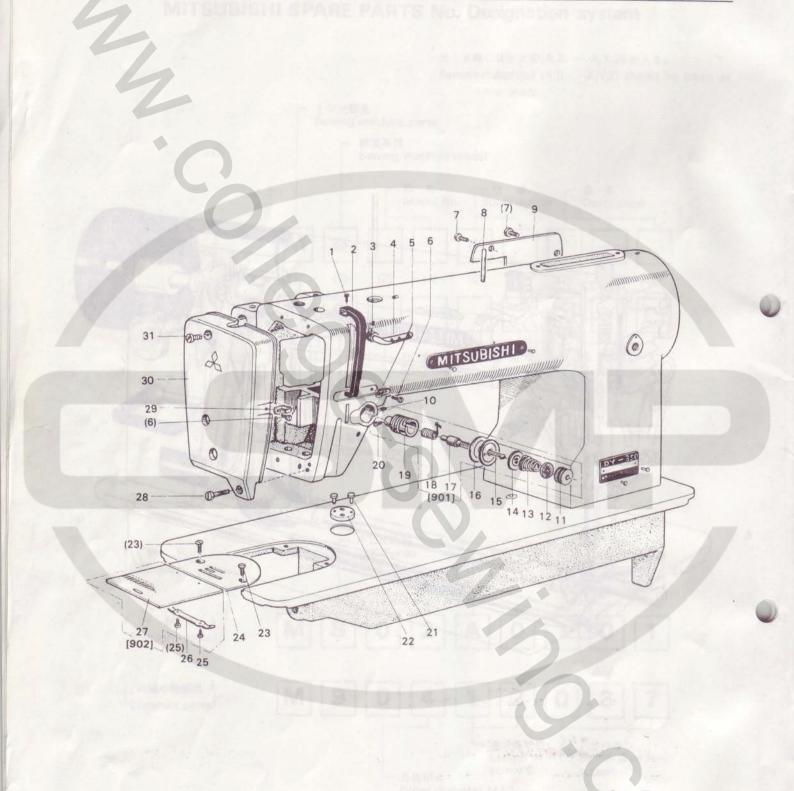

#### 2 本体関係

### ARM BED & ITS ACCESSORIES

| Fig. | 部    | 品コード<br>Parts No. |    | 剖   | В    | ng ng |    | 名                                       | Description                                            | 使用<br>Amt.<br>DY-<br>-12 | Req.<br>350 | 資材コード<br>Ref. No. |
|------|------|-------------------|----|-----|------|-------|----|-----------------------------------------|--------------------------------------------------------|--------------------------|-------------|-------------------|
| 1    |      | 1107 002          | 平  |     | ネ    |       | 2  |                                         | Screw 11/64(40) × 5.5                                  |                          | 1           | W500092H01        |
| 2    |      | 02A0584           | 天  | 秤   | カ    | 1     | -  |                                         | Thread take-up cover                                   | 9                        | 1           | A131C223H0        |
|      |      | 00A0 584          | 天  | 秤   | カ    | 15    | -  | *************************************** | Thread take-up cover                                   | - 1                      |             | A131C220H0        |
| 3    |      | 1108 001          | 頭  | ナシ  | 止    | メオ    | "  | %(40)×5.5 ·····                         | Set screw 11/64(40) × 5.5                              | 1                        | 1           | B503846H01        |
| 4    |      | 10A0 180          | Ξ  | "   | 目    | 米     | 掛  |                                         | ·····Three hole thread guide·····                      | 1                        | 1           | B409034H01        |
| 5    |      | 80A0 181          | 米  |     |      |       | 掛  | (7-L)                                   | Thread guide for arm                                   | 1                        | _           | W483484H01        |
|      |      | 43A0 181          | 米  |     |      |       | 掛  | (アーム)                                   | Thread guide for arm                                   | -                        | 1           | W487126H01        |
| 6    |      | 0909 003          | 丸  | 平   |      | 木     | "  | %(40)×6 ·······                         | Screw % <sub>4</sub> (40) × 6                          | . 2                      | 2           | W501901H01        |
| 7    |      | 1109 003          | 平  |     | ネ    |       | 2  | 1/4(40)×7 ·······                       | Screw 11/64(40) × 7                                    | 4                        | 4           | W500511H01        |
| 8    |      | 10A0 186          | 米  |     | 立    |       | 棒  | *************************************** | Spool pin                                              | - 1                      | 1           | W461744H01        |
| 9    |      | 42A1 880          | 横  |     |      |       | 蓋  |                                         | Arm side cover                                         |                          | 1           | A142D521H0        |
| 10   | M9   | 1522 001          | 頭  | ナシ  | 止    | ×A    | ジ  | %(28)×6 ·······                         | Set screw 15/64(28) × 6                                | 1                        | 1           | A142D245H0        |
| 11   | 0.75 | 1608 046          | 調  | 子   | ナ    | "     | 1  | 1/4 (40)                                | ·····Thread tension regulating thumb nut 1/4(40) ····· | . 1                      | 1           | W476469H01        |
| 12   |      | 60A0 802          |    | 1)  |      | 此     | ×  |                                         | Thumb nut revolution stopper                           | . 1                      | 1           | W476470H01        |
| 13   |      | 43C0 245          | 糸  | 調   | 子    | 15    | *  |                                         | Thread tension spring                                  |                          | 1           | W478173H01        |
| 14   | MM   | 11A0 556          | 脚  | 子   | Ш    | 押     | I  |                                         | Thread tension releasing disc                          |                          | 1           | W477611H01        |
| 15   | M9   | 0204 060          | F, |     |      |       | 2  |                                         | Thread tension releasing pin $\phi$ 2 × 28.4           |                          | 1           | B509216H01        |
| 16   | MF   | 10A0 555          | 調  |     | 子    |       |    |                                         | ·····Thread tension disc······                         |                          | 2           | W444059H01        |
| 17   | MF   | 10A0 553          | 調  |     | 子    | 1     | 棒  |                                         | ·····Thread tension stud·····                          | - 1                      | 1           | B419178H01        |
| 18   | MF   | 1280 187          | 糸  | 取   | 6)   | 25    | ネ  |                                         | ·····Thread take-up spring······                       | . 1                      | 1           | W486372H02        |
| 19   | MF   | 10A0 709          | 15 | ネ止  | メフ   | 1 95  | 1  |                                         | Thread tension regulator bushing                       | . 1                      | 1           | W453140H01        |
| 20   | M9   | 0901 002          | 平  |     | 木    |       | 3% |                                         | Screw % <sub>64</sub> (40) × 4                         |                          | 1           | W500741H01        |
| 901  | MF   | 12EO 210          | 上  | 米   | 調    | 颜     | 器  | (組)                                     | Thread tension regulator complete                      | . 1                      | 1           | W346065G07        |
| 21   | M9   | 1107 002          | 平  |     | ネ    |       | 3  |                                         | Screw 11/64(40) × 5.5                                  |                          | 2           | W500092H01        |
| 22   | MG   | 30A0 601          | 取  |     | 付    |       | 板  |                                         | Cloth guide plate                                      |                          | 1           | W483494H01        |
| 23   | M9   | 1106 011          | 丸  | Ш   | 1    | ネ     | 33 |                                         | Screw 11/64(40) × 8                                    |                          | 2           | W502948H01        |
| 24   | MF   | 2680 101          | 針  |     |      |       | 板  | B2.6(7mm)                               | Needle plate B2.6 (7 mm)                               | . 1                      | 1           | W322721H01        |
| 25   | M9   | 0604 002          | 平  |     | 木    |       | 2  |                                         | Screw 3/32(56) × 2.2 ·····                             |                          | 2           | B509070H01        |
| 26   | MF   | 10A0 471          | ス  | ~ 1 | 1) * | 坂バ    | ネ  |                                         | Spring for slide plate                                 |                          | 1           | B419207H01        |
| 27   | MG   | 30A0 470          | ス  | ~   |      | 1)    | 板  |                                         | Slide plate                                            |                          | 1           | B419208H02        |
| 902  | MF   | 80E0 470          | ス  | ~   |      | 1)    | 板  |                                         | Slide plate complete                                   |                          | 1           | W461757G02        |
| 28   | M9   | 1106 003          | 丸  | 平   | Ī.   | ネ     | "  |                                         | Screw 11/64(40) × 20                                   |                          | 1           | W500369H01        |
| 20   | MF   | 10A0 181          | *  |     |      |       | 掛  |                                         | Thread guide for face plate                            |                          | _           | W452151H01        |
| 29   | MG   | 43A1 181          | 糸  |     |      |       | 掛  | (面板)                                    | Thread guide for face plate                            |                          | 1           | W487127H01        |
| 30   | MG   | 30A1 830          | 面  |     |      |       | 板  |                                         | Face plate                                             |                          | 1           | W344935H01        |
| 31   |      | 1075 003          | 丸  | 4   | L    | ネ     | 3  |                                         | Screw M4 × 30                                          |                          | 1           | S901N854P30       |