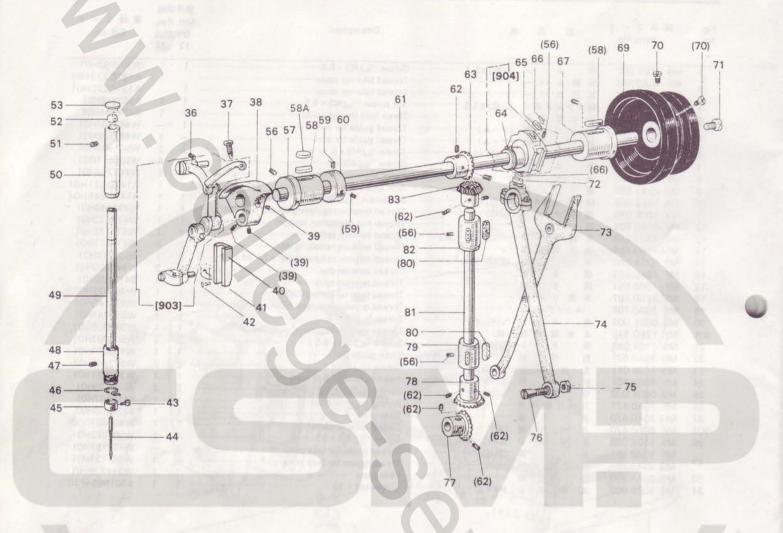

#### 2 本体関係

### ARM BED & ITS ACCESSORIES

| Fig. | 部    | 品コード<br>Parts No. |    | 剖   | В    | ng ng |    | 名                                       | Description                                            | 使用<br>Amt.<br>DY-<br>-12 | Req.<br>350 | 資材コード<br>Ref. No. |
|------|------|-------------------|----|-----|------|-------|----|-----------------------------------------|--------------------------------------------------------|--------------------------|-------------|-------------------|
| 1    |      | 1107 002          | 平  |     | ネ    |       | 2  |                                         | Screw 11/64(40) × 5.5                                  |                          | 1           | W500092H01        |
| 2    |      | 02A0584           | 天  | 秤   | カ    | 1     | -  |                                         | Thread take-up cover                                   | 9                        | 1           | A131C223H0        |
|      |      | 00A0 584          | 天  | 秤   | カ    | 15    | -  | *************************************** | Thread take-up cover                                   | - 1                      |             | A131C220H0        |
| 3    |      | 1108 001          | 頭  | ナシ  | 止    | メオ    | "  | %(40)×5.5 ·····                         | Set screw 11/64(40) × 5.5                              | 1                        | 1           | B503846H01        |
| 4    |      | 10A0 180          | Ξ  | "   | 目    | 米     | 掛  |                                         | ·····Three hole thread guide·····                      | 1                        | 1           | B409034H01        |
| 5    |      | 80A0 181          | 米  |     |      |       | 掛  | (7-L)                                   | Thread guide for arm                                   | 1                        | _           | W483484H01        |
|      |      | 43A0 181          | 米  |     |      |       | 掛  | (アーム)                                   | Thread guide for arm                                   | -                        | 1           | W487126H01        |
| 6    |      | 0909 003          | 丸  | 平   |      | 木     | "  | %(40)×6 ·······                         | Screw % <sub>4</sub> (40) × 6                          | . 2                      | 2           | W501901H01        |
| 7    |      | 1109 003          | 平  |     | ネ    |       | 2  | 1/4(40)×7 ·······                       | Screw 11/64(40) × 7                                    | 4                        | 4           | W500511H01        |
| 8    |      | 10A0 186          | 米  |     | 立    |       | 棒  | *************************************** | Spool pin                                              | - 1                      | 1           | W461744H01        |
| 9    |      | 42A1 880          | 横  |     |      |       | 蓋  |                                         | Arm side cover                                         |                          | 1           | A142D521H0        |
| 10   | M9   | 1522 001          | 頭  | ナシ  | 止    | ×A    | ジ  | %(28)×6 ·······                         | Set screw 15/64(28) × 6                                | 1                        | 1           | A142D245H0        |
| 11   | 0.75 | 1608 046          | 調  | 子   | ナ    | "     | 1  | 1/4 (40)                                | ·····Thread tension regulating thumb nut 1/4(40) ····· | . 1                      | 1           | W476469H01        |
| 12   |      | 60A0 802          |    | 1)  |      | 此     | ×  |                                         | Thumb nut revolution stopper                           | . 1                      | 1           | W476470H01        |
| 13   |      | 43C0 245          | 糸  | 調   | 子    | 15    | *  |                                         | Thread tension spring                                  |                          | 1           | W478173H01        |
| 14   | MM   | 11A0 556          | 脚  | 子   | Ш    | 押     | I  |                                         | Thread tension releasing disc                          |                          | 1           | W477611H01        |
| 15   | M9   | 0204 060          | F, |     |      |       | 2  |                                         | Thread tension releasing pin $\phi$ 2 × 28.4           |                          | 1           | B509216H01        |
| 16   | MF   | 10A0 555          | 調  |     | 子    |       |    |                                         | ·····Thread tension disc······                         |                          | 2           | W444059H01        |
| 17   | MF   | 10A0 553          | 調  |     | 子    | 1     | 棒  |                                         | ·····Thread tension stud·····                          | - 1                      | 1           | B419178H01        |
| 18   | MF   | 1280 187          | 糸  | 取   | 6)   | 25    | ネ  |                                         | ·····Thread take-up spring······                       | . 1                      | 1           | W486372H02        |
| 19   | MF   | 10A0 709          | 15 | ネ止  | メフ   | 1 95  | 1  |                                         | Thread tension regulator bushing                       | . 1                      | 1           | W453140H01        |
| 20   | M9   | 0901 002          | 平  |     | 木    |       | 3% |                                         | Screw % <sub>64</sub> (40) × 4                         |                          | 1           | W500741H01        |
| 901  | MF   | 12EO 210          | 上  | 米   | 調    | 颜     | 器  | (組)                                     | Thread tension regulator complete                      | . 1                      | 1           | W346065G07        |
| 21   | M9   | 1107 002          | 平  |     | ネ    |       | 3  |                                         | Screw 11/64(40) × 5.5                                  |                          | 2           | W500092H01        |
| 22   | MG   | 30A0 601          | 取  |     | 付    |       | 板  |                                         | Cloth guide plate                                      |                          | 1           | W483494H01        |
| 23   | M9   | 1106 011          | 丸  | Ш   | 1    | ネ     | 33 |                                         | Screw 11/64(40) × 8                                    |                          | 2           | W502948H01        |
| 24   | MF   | 2680 101          | 針  |     |      |       | 板  | B2.6(7mm)                               | Needle plate B2.6 (7 mm)                               | . 1                      | 1           | W322721H01        |
| 25   | M9   | 0604 002          | 平  |     | 木    |       | 2  |                                         | Screw 3/32(56) × 2.2 ·····                             |                          | 2           | B509070H01        |
| 26   | MF   | 10A0 471          | ス  | ~ 1 | 1) * | 坂バ    | ネ  |                                         | Spring for slide plate                                 |                          | 1           | B419207H01        |
| 27   | MG   | 30A0 470          | ス  | ~   |      | 1)    | 板  |                                         | Slide plate                                            |                          | 1           | B419208H02        |
| 902  | MF   | 80E0 470          | ス  | ~   |      | 1)    | 板  |                                         | Slide plate complete                                   |                          | 1           | W461757G02        |
| 28   | M9   | 1106 003          | 丸  | 平   | Ī.   | ネ     | "  |                                         | Screw 11/64(40) × 20                                   |                          | 1           | W500369H01        |
| 20   | MF   | 10A0 181          | *  |     |      |       | 掛  |                                         | Thread guide for face plate                            |                          | _           | W452151H01        |
| 29   | MG   | 43A1 181          | 糸  |     |      |       | 掛  | (面板)                                    | Thread guide for face plate                            |                          | 1           | W487127H01        |
| 30   | MG   | 30A1 830          | 面  |     |      |       | 板  |                                         | Face plate                                             |                          | 1           | W344935H01        |
| 31   |      | 1075 003          | 丸  | 4   | L    | ネ     | 3  |                                         | Screw M4 × 30                                          |                          | 1           | S901N854P30       |